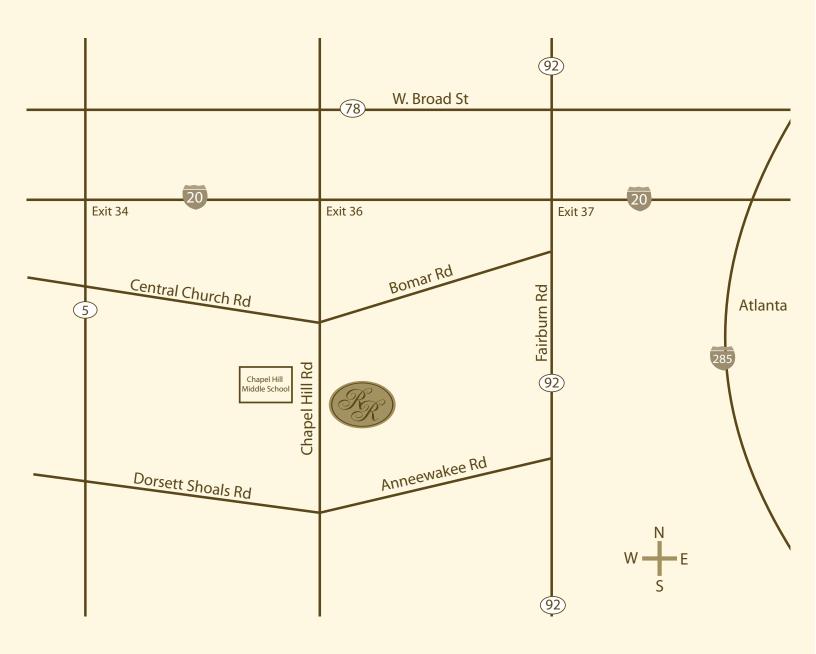

## Reynaldo T. Reese, DMD Oral & Maxillofacial Surgery

4020 Chapel Hill Rd, Suite 101 • o: 770.949.2400 Douglasville, GA 30135 f: 770.949.2244

| Introducing Patient: _ |                                  | DOB:                                                                                                                                                                                                                                                                                                                                                                                                                     |
|------------------------|----------------------------------|--------------------------------------------------------------------------------------------------------------------------------------------------------------------------------------------------------------------------------------------------------------------------------------------------------------------------------------------------------------------------------------------------------------------------|
| Referred by Dr:        | Referring Office Num             | nber: Referral Date:                                                                                                                                                                                                                                                                                                                                                                                                     |
| 1 2 3 4 5  Right       | Referring Office Number 19 18 17 | TO ALL PATIENTS:  • Please call us at 770.949.2400 to schedappointment.  • All patients under 18 years of age must accompanied by parent or legal guardi.  • Please bring this referral and any current x-rays to your appointment.  • Please bring a list of all medications the currently taking.  • Treatment fees are quoted AFTER reviand consultation /examination.  • Please bring medical and dental insuration. |
|                        | Consult/Treatment:               | information if you would like for us to billing your insurance company.                                                                                                                                                                                                                                                                                                                                                  |
| □ Wisdom Teeth         | ☐ Extractions                    | PATIENTS RECEIVING GENERAL A                                                                                                                                                                                                                                                                                                                                                                                             |
| ☐ Dental Implants      | ☐ Bone Grafting/Reconstruction   | <ul> <li>PLEASE NO FOOD OR DRINK (INC<br/>WATER, COFFEE, TEA, SODA) WIT</li> </ul>                                                                                                                                                                                                                                                                                                                                       |
| □ Other                |                                  | HOURS OF APPOINTMENT. Routing can be taken with a sip of water, unless instructed by physician. Alcohol shout the night before surgery.                                                                                                                                                                                                                                                                                  |
| Remarks:               |                                  | Please wear loose fitting clothing. Slee<br>able to be easily drawn above elbow. F                                                                                                                                                                                                                                                                                                                                       |

4020 Chapel Hill Rd, Suite 101 • o: 770.949.2400

Douglasville, GA 30135 f: 770.949.2244